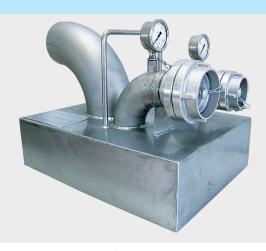

## Hawle volumetric measuring device

9700

## **Application**

- The purpose of the measurement device is primarily that of flushing out water pipes via hydrants. Depending on the situation, ones uses either a Storz 55 or Storz 75 connection via the fire brigade hose.
- A manometer is respectively installed with a Storz 55 and Storz 75, which displays the inlet pressure during the operating mode. The water flow rate of the corresponding inlet pressure can be read in m3/h or l/min with the help of the assigned flow table. The accuracy of the measurement is ± 4%.