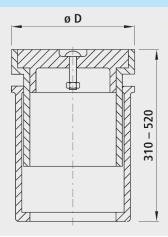

## Street cap EASY-LIFT, size 0

457200

## Characteristics

- Telescopic upper part with extra large tamping surface, long version
- Do not rust together or fuse together in the cold
- Glass fibre cover can be easily opened at all times
- reduced noise emission

## Material

- Housing: Cast EN-GJL -200 (GG 20)
- Cover: Fibre glass reinforced plastic
- Chain: Stainless steel

|            | Size | ø D<br>(mm) | weight<br>(kg) | NPK No.<br>411 | NPK No.<br>412 |
|------------|------|-------------|----------------|----------------|----------------|
| 4572000000 | 0    | 155         | 12.100         | 872111         | 872211         |