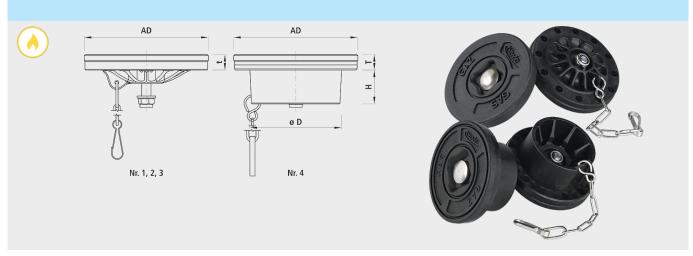

## **Types**

- 1 = Hawle and VonRoll
- 2 = Camponovo
- 3 = Suba
- 4 = Hawle with collar

|            | Size | Туре | AD<br>(mm) | ø D | T<br>(mm) | H<br>(mm) | weight<br>(kg) |
|------------|------|------|------------|-----|-----------|-----------|----------------|
| 4574000010 | 0    | 1    | 124        |     | 18        |           | 0.400          |
| 4574100010 | 0    | 2    | 118        |     | 18        |           | 0.400          |
| 4574200010 | 0    | 3    | 124        |     | 13        |           | 0.400          |
| 4574000011 | 0    | 4    | 124        | 90  | 18        | 40        | 0.400          |