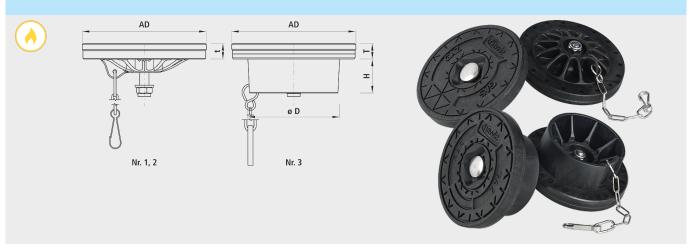

## Restoration cover, size 1

4584

## Types

- 1 = Hawle, VonRoll and Camponovo
- 2 = Suba
- 3 = Hawle with collar

|            | Size | Type | AD   | ø D | T    | Н    | weight |
|------------|------|------|------|-----|------|------|--------|
|            |      |      | (mm) |     | (mm) | (mm) | (kg)   |
| 4584000010 | 1    | 1    | 160  |     | 20   |      | 0.700  |
| 4584200010 | 1    | 2    | 160  |     | 15   |      | 0.700  |
| 4584000011 | 1    | 3    | 160  | 118 | 20   | 45   | 0.700  |