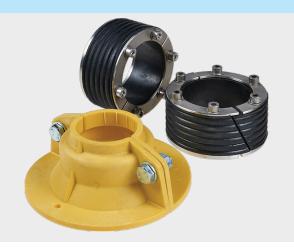

# **Pull-out protection inside**

6880

## **Application**

- Wall duct fixation against being pulled out or deformed
- Inner cover
- Visual cover from the drill hole
- Wall distance fixing

### Material

• Cover washer ø 180 mm made from synthetic material