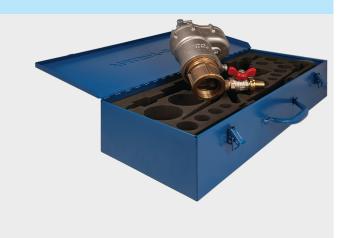

## Caution

 Included in the scope of delivery is the automatic tapping unit with automatic feed and the installation wrench, as well as the transport case. Accessories such as the drill spindle, milling cutter or adapter must be ordered separately.