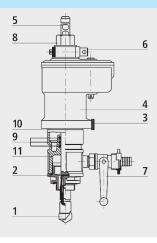

## **Components**

- 1: Drill
- 2: Thread /ZAK® adapter
- 3: Flat knurled nut
- 4: Automatic feed
- 5: Drill spindle
- 6: Locking bolts
- 7: Flush valve
- 8: Drive nut
- 9: O-Ring
- 10: Red marking
- 11: Guide